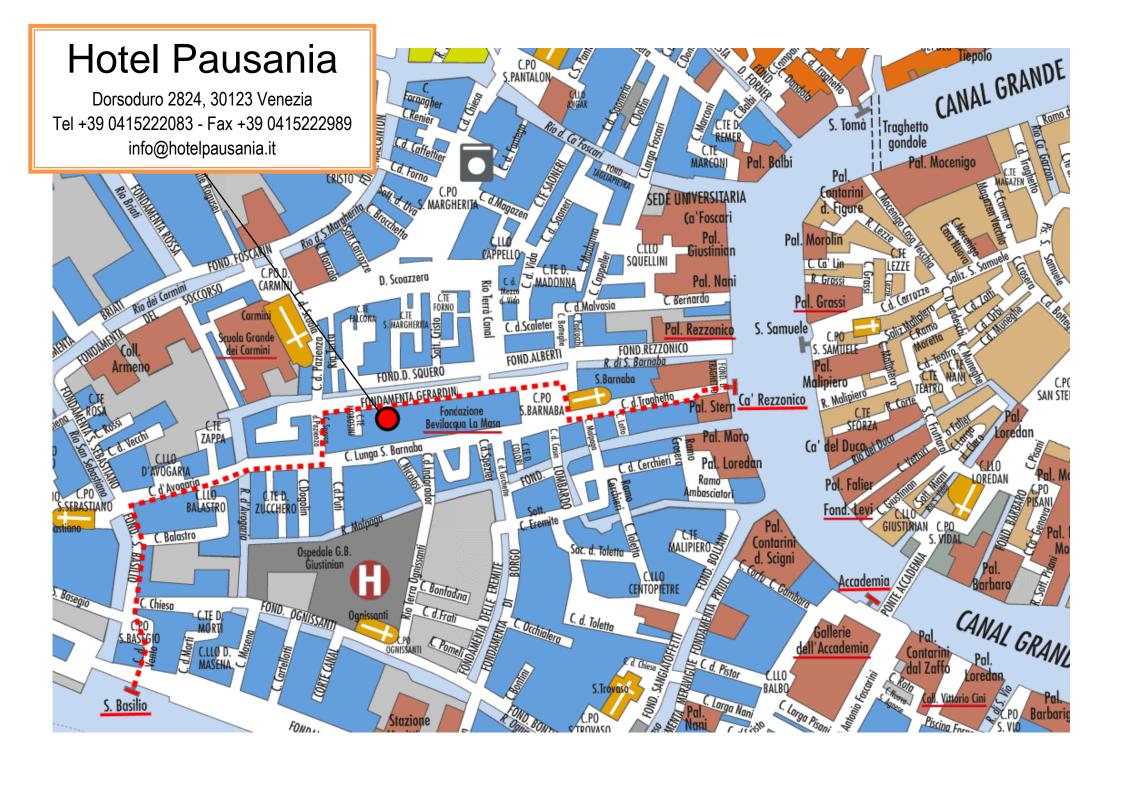

### **HOW TO REACH THE HOTEL PAUSANIA FROM:**

## Public transportation:

Water shuttle boat Alilaguna orange line to Ca' Rezzonico stop

Public bus: ATVO or ACTV (line 5) to Piazzale Roma and then public boat ACTV line 1 to the Ca' Rezzonico stop

# Public transportation:

Public bus BARZI SERVICE to Tronchetto and the public boat ACTV line 2 to San Basilio stop or public bus ATVO to Piazzale Roma and then public boat ACTV line 1 to Ca' Rezzonico stop.

# PIAZZALE ROMA (BUS TERMINAL AND PARKINGS: GARAGE SAN MARCO, COMUNALE):

You can reach our hotel from Piazzale Roma with a 15 minutes' walk, but we recommend to take the public boat ACTV line 1 and to get off at the stop of Ca' Rezzonico.

### **SANTA LUCIA RAYWAY STATION:**

Santa Lucia Railway Station is about a 20 minutes' walk from our Hotel but you can easily reach us by taking the public boat ACTV line 1 to the stop of Ca' Rezzonico.