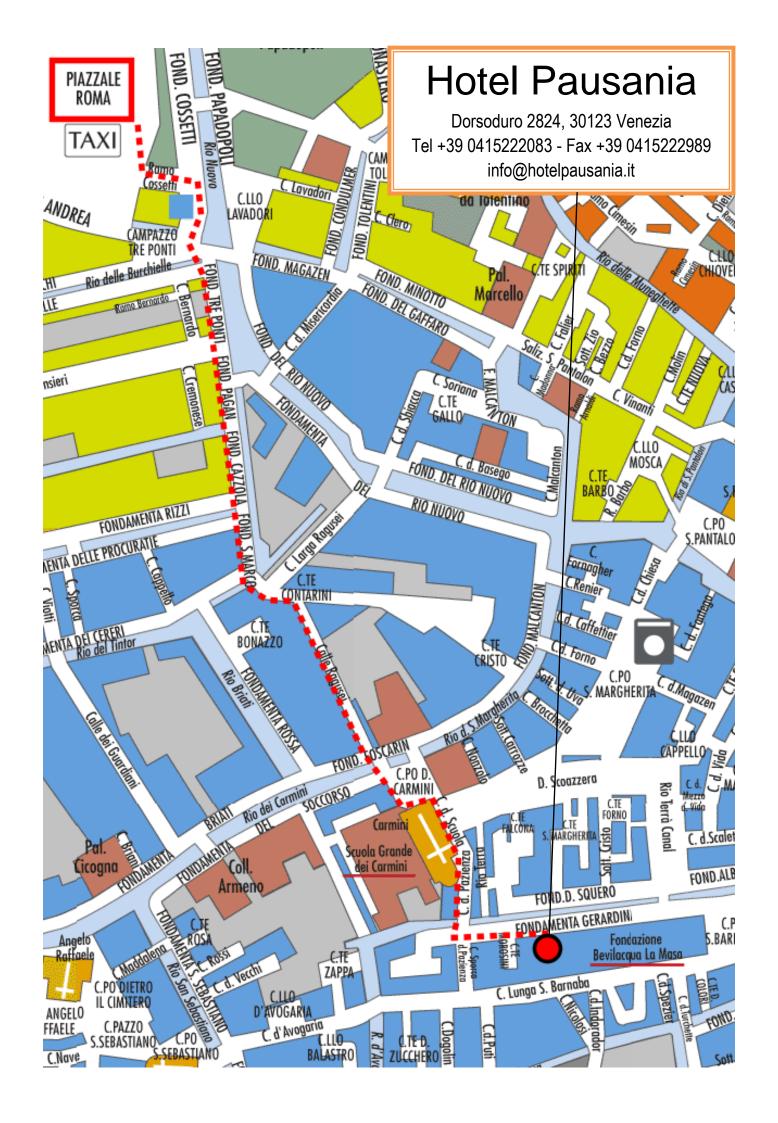

# PIAZZALE ROMA (BUS TERMINAL AND PARKINGS: GARAGE SAN MARCO, COMUNALE):

You can reach our hotel from Piazzale Roma with a 15 minutes' walk, but we recommend to take the public boat ACTV line 1 and to get off at the stop of Ca' Rezzonico.

If you arrive in Venice by car, you can park it in one of the public parkings in Piazzale Roma (Garage Comunale or Garage San Marco) or in Tronchetto.

If you choose Garage San Marco or Tronchetto you can get a 10% discount: ask at our reception for the coupon to present at the garage at the moment of departure.

We can arrange transfers by water taxi from Piazzale Roma or from Tronchetto to our hotel (for any further information you can contact us by telephone, fax or e-mail).